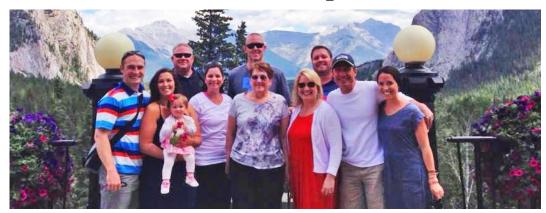

## Ladd Photo Album Update of 2013

Barbara Haun's family, summer, 2013, in Banff, Canada.

Front row: Bryce Yonker, Stephanie (Miller) Yonker holding great grand-daughter Georgiana Yonker, Ronda (Haun) Bean, Barbara (Ladd) Haun, Robin (Haun) Yonker, Michael Yonker, and Kelsey Yonker.

Back Row: Brian Bean, Cory Bean, and Seth Yonker. Posted on Facebook.

Barbara (Ladd) Haun, right, with Bryce, Robin, and Stephanie Yonker. Robin is Barb's daughter. Bryce is Robin's son and Stephanie is Bryce's wife. Posted on Facebook in 2013.