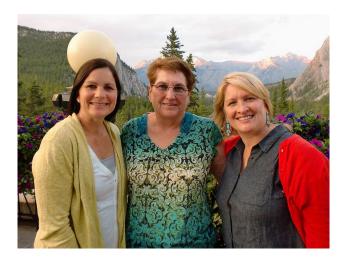

Barbara (Ladd) Haun (center) with daughter Ronda Bean, left, and daughter Robin Yonker on the right. Posted on Facebook by Barb in 2013.