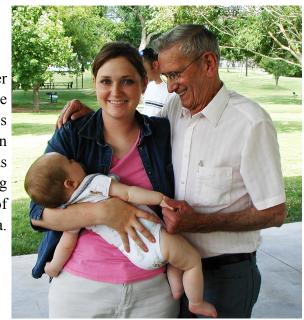

Gale with his granddaughter Shanan (Bray) Hodson. The boy probably is Shanan's second son Fisher Dean Hodson. This snapshot was taken at the 50th wedding anniversary observance of Gale and Nena.