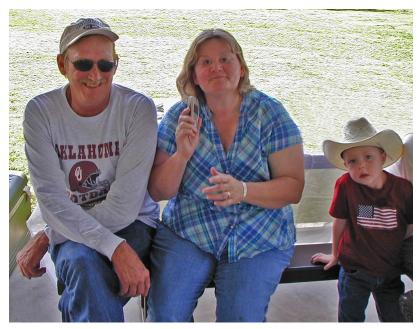

## Ladd Photo Album Update of 2013

Tom and Gayla (Ladd) Bray at Gale and Nena's 50th wedding anniversary in 2005. Gayla is a daughter of Gale and Nena. She and Tom were married on 3 Sept 1976. The boy on the right is unidentified, but we think it may be one of their grandsons, Hunter Wayne Hodson.