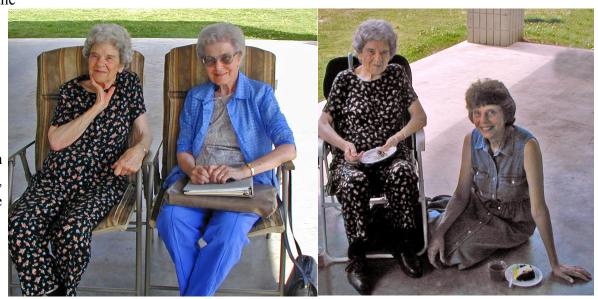

Nila (Ladd) Haskin, Gale's aunt, is on the left in both pictures. With Nila (left photo) is Jean (Karns) Ladd, wife of Gale's cousin Forrest Ladd Jr. On the right are Nila and her daughter Shirley Elmore.